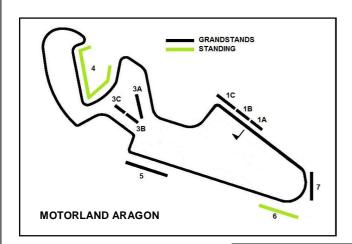

#### **ARAGON MotoGP - MOTORLAND ARAGON 27 SEPTEMBER**

All tickets are valid for three days.

Children are aged 4 - 13 years of age. Children 3 and under are FREE (no seat in grandstands).

All grandstands (reserved seating) include for circuit admission and sight of a video wall.

Standing areas also have sight of a video wall.

|                                             | Until 31 Aug |       | Then  |       |
|---------------------------------------------|--------------|-------|-------|-------|
|                                             | Adult        | Child | Adult | Child |
| Circuit admission -<br>Standing areas 4 & 6 | £59          | £30   | £65   | £33   |
| Grandstands                                 |              |       |       |       |
| 1A, 1B, 3B, 3C                              | £104         | £52   | £117  | £59   |
| 1C & 7                                      | £130         | £65   | £143  | £72   |