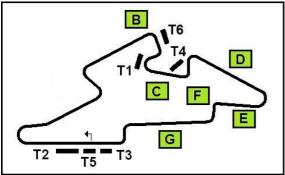

# Uncovered B Winterdijktribune C Geert Timmer Tribune D Haarbochttribune E Strubbentribune F TT World Tribunes G Stekkenwaltribune C Geert Timmer Tribune F TT World Tribunes G Stekkenwaltribune ASSEN CIRCUIT VAN DRENTHE Length 4.555 km

The majority of the remainder of the

**GRANDSTANDS** 

A Hoofdtribune

The **DUTCH WSBK** is renowned for its annual invasion of British fans. 2007 saw the event being moved from its traditional September date to the end of April. Again for this year your circuit admission ticket also allows you free access to all of the grandstands with unreserved seating including the Geert Timmer Tribune and the covered Hoofdtribune.

Apart from the grandstands (60,000 seats) the majority of the circuit is bordered with earth banks.