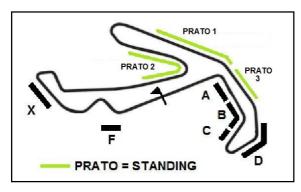

#### SAN MARINO MotoGP - MISANO 13 SEPTEMBER

- Pratos 1, 2 & 3 are the general admission areas (you cannot switch between the three areas).
- Children born after 01 January 2002 are admitted FREE to Pratos 1, 2 & 3.
- No child discounts on grandstand seats.
- Grandstand seats include for circuit admission, numbered seats and have sight of video walls.
- Grandstands A, B & C covered
- Friday grandstands are FREE.
- Grandstand X is known as FORUM BRUTAPELA

| Until 28 Feb |       |     |              | Until 31 May |       |     |              | Until 15 July |       |     |              | Then |       |     |              |      |
|--------------|-------|-----|--------------|--------------|-------|-----|--------------|---------------|-------|-----|--------------|------|-------|-----|--------------|------|
|              | 3 Day | Fri | Sat &<br>Sun | Sun          | 3 Day | Fri | Sat &<br>Sun | Sun           | 3 Day | Fri | Sat &<br>Sun | Sun  | 3 Day | Fri | Sat &<br>Sun | Sun  |
| Pratos 1 & 2 | £121  | £30 |              | £78          | £146  | £34 |              | £99           | £155  | £36 |              | £107 | £172  | £40 |              | £119 |
| Prato 3      | £99   | £30 |              | £66          | £99   | £34 |              | £66           | £99   | £36 |              | £66  | £99   | £40 |              | £66  |
| Grandstands  |       |     |              |              |       |     |              |               |       |     |              |      |       |     |              |      |
| ABC          |       |     | £208         | £208         |       |     | £215         | £215          |       |     | £225         | £225 |       |     | £298         | £245 |
| D            |       |     | £135         | £135         |       |     | £146         | £146          |       |     | £166         | £166 |       |     | £239         | £179 |
| F            |       |     | £164         | £164         |       |     | £196         | £196          |       |     | £208         | £208 |       |     | £272         | £219 |
| x            |       |     | £162         | £162         |       |     | £170         | £170          |       |     | £179         | £179 |       |     | £239         | £179 |