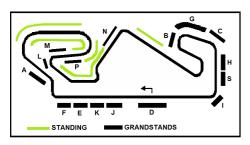

# Uncovered B Winterdijktribune C Geert Timmer Tribune D Haarbochttribune E Strubbentribune F TT World Tribunes G Stekkenwaltribune C Geert Timmer Tribune F TT World Tribunes G Stekkenwaltribune ASSEN CIRCUIT VAN DRENTHE Length 4.555 km

The majority of the remainder of the

**GRANDSTANDS** 

A Hoofdtribune