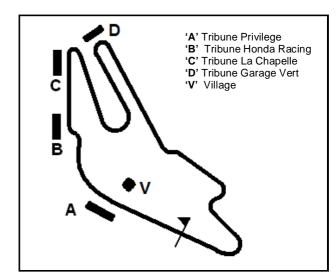

#### 'A' TRIBUNE PRIVILEGE

Covered grandstand plus the following:

- Video Wall
- Saturday midday pit lane walk
- VIP Parking (subject to availability
- Cost per person £175 (F03)

#### **'B' TRIBUNE HONDA RACING**

Covered grandstand plus video wall. Cost per person £152 (F04)

#### **'C' TRIBUNE LA CHAPELLE**

Covered grandstand plus video wall. Cost per person £152 (F05)

#### 'D' TRIBUNE GARAGE VERT

Uncovered grandstand plus video wall. Cost per person £145 (F06)