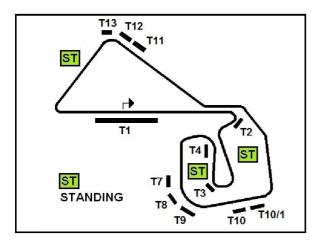

#### GERMAN MotoGP - SACHSENRING 12 JULY

| GRANDSTANDS        | Fri/Sat/Sun | Sat/Sun | Sun  |
|--------------------|-------------|---------|------|
| T1, T2, T7, T8, T9 | £165        | N/A     | £139 |
| T3, T4, T10, T10/1 | £155        | £144    | £128 |
| T11                | £127        | £115    | £106 |
| T12, T13           | £143        | £133    | £115 |
| STANDING           | £96         | £86     | £75  |

Sunday only tickets can only be purchased after 1 February.

All grandstands are reserved seating and include circuit admission plus sight of a video wall.

Children under 12 have FREE circuit admission into the Standing Area (ST).