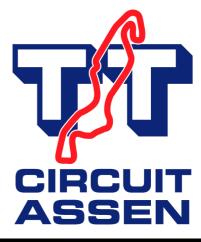

# Uncovered B Winterdijktribune C Geert Timmer Tribune D Haarbochttribune E Strubbentribune F TT World Tribunes G Stekkenwaltribune C Geert Timmer Tribune F TT World Tribunes G Stekkenwaltribune ASSEN CIRCUIT VAN DRENTHE Length 4.555 km

The majority of the remainder of the

**GRANDSTANDS** 

A Hoofdtribune