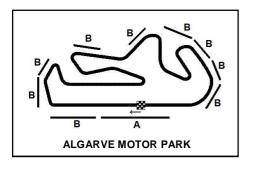

#### ITALIAN WSBK - IMOLA 10 MAY

| All grandstands (TRIBUNA) unreserved seating. Call for child prices            |        |         |  |
|--------------------------------------------------------------------------------|--------|---------|--|
|                                                                                | Sunday | Weekend |  |
| C + B + D - General admission "Prato" + Tribuna Tossa + Tribuna Acque Minerali | £48    | £80     |  |
| A - Tribuna Partenza - TV                                                      | £63    | £90     |  |
| I - Tribuna Collina Rivazza - TV                                               | £63    | £90     |  |
| M - Tribuna Arrivo - covered - TV                                              | £63    | £90     |  |