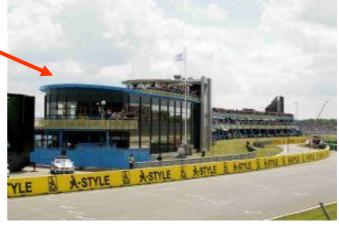

#### A FEW THINGS ABOUT ASSEN

The TT Circuit Assen has been the home of motorcycle racing for 85 years hosting the Dutch TT and since 1992 the World Superbikes, two classic events on the World Championship Calendar. These classic events attract massive crowds and of course a festive atmosphere.

Winter of 2006/2007 saw the rebuilding of the grandstands on the North Loop, permanent structures replacing the temporary grandstands.

Home of the 85th Dutch TT and 24th Dutch WSBK. There're plenty of campsites at the circuit - there's no need to pre-book - and the town, plus its bars and restaurants are within walking distance.