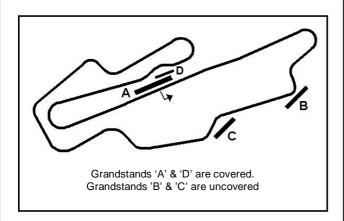

#### **CIRCUIT ADMISSION** Circuit admission (Fri, Sat & Sun)

- Free access to the grandstands subject to availability, except 'A', 'B', 'C', 'D' and the grandstand above the pits.
- Guarded motorcycle parking subject to availability.
- Friday evening's concert.
- Saturday evening's mechanical show and concert.

#### **SUNDAY CIRCUIT ADMISSION**

Free access to the grandstands - subject to availability, except 'A', 'B', 'C', 'D' and the grandstand above the pits

Circuit admission £63 (F02) Children under 16 - FREE

#### **GRANDSTANDS**

Reserved seat for three days including WEEKEND CIRCUIT ADMISSION.

#### 'A' TRIBUNE PRIVILEGE

Covered grandstand plus the following:

- Video Wall
- Saturday midday pit lane walk
- VIP Parking (subject to availability
- Cost per person £175 (F03)

#### **'B' TRIBUNE HONDA RACING**

Covered grandstand plus video wall. Cost per person £152 (F04)

#### **'C' TRIBUNE LA CHAPELLE**

Covered grandstand plus video wall. Cost per person £152 (F05)

#### 'D' TRIBUNE GARAGE VERT

Uncovered grandstand plus video wall. Cost per person £145 (F06)