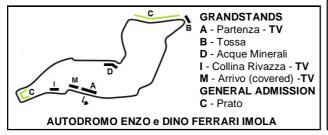

#### ITALIAN WSBK - IMOLA 10 MAY

| All grandstands (TRIBUNA) unreserved seating. Call for child prices            |        |         |  |
|--------------------------------------------------------------------------------|--------|---------|--|
|                                                                                | Sunday | Weekend |  |
| C + B + D - General admission "Prato" + Tribuna Tossa + Tribuna Acque Minerali | £48    | £80     |  |
| A - Tribuna Partenza - TV                                                      | £63    | £90     |  |
| I - Tribuna Collina Rivazza - TV                                               | £63    | £90     |  |
| M - Tribuna Arrivo - covered - TV                                              | £63    | £90     |  |