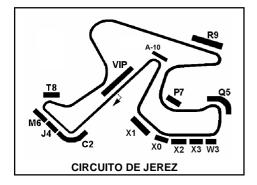

#### **SPANISH MotoGP – JEREZ 3 MAY**

All tickets valid for three days Children are under 13 years of age. **GRANDSTANDS** (reserved seat) inc circuit admission.

All grandstands apart from P7 and T8 have sight of a videowall.

NB Grandstands M6, P7, R9 & T8 are unreserved seats.

|                    | Until 1 | I April | Then  |       |  |
|--------------------|---------|---------|-------|-------|--|
|                    | Adult   | Child   | Adult | Child |  |
| CIRCUIT ADMISSION  | £65     | £20     | £72   | £36   |  |
| GRANDSTANDS        |         |         |       |       |  |
| A-10               | £156    | £78     | £169  | £85   |  |
| X1, VIP            | £130    | £65     | £143  | £72   |  |
| X0, X2, X3, C2, J4 | £117    | £59     | £130  | £65   |  |
| Q5, W3             | £104    | £52     | £117  | £59   |  |
| M6, P7, R9, T8     | £85     | £43     | £91   | £46   |  |